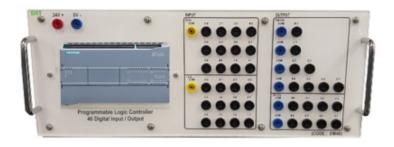

## PROGRAMMABLE LOGIC CONTROLLER TRAINER

The EJET PLC Trainer is designed using standard industrial parts in real PLC application. Comprehensive vocational training and educational training tool for engineering student to enhance skill in automation technology.

EPT100 is a basic standard PLC learning kit suitable for variety brand with built-inpower supply, 4mm socket/phoenix contact, simulation indicator lamp, toggle switch etc.

Digital input: 14 channel
Digital output: 10 channel
Analog input: 2 channel
Communication: Ethernet

EPT200 is a advance PLC learning kit suitable for variety brand with built-in power supply, 4mm socket/phoenix contact, simulation indicator lamp, toggle switch, analog IO, HMI, operation start/stop/Estop button etc

Digital input: 32 channel

• Digital output : 32 channel

• Analog input: 4 channel

Analog output: 4 channel

• Communication: Ethernet

• 7" Humana machine interface

Analog voltage meter: 2 channel

Analog input regulator: 2 channel