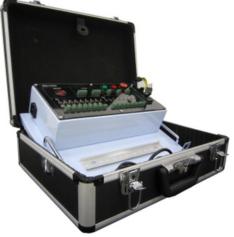

## PROGRAMMABLE LOGIC CONTROLLER TRAINER

The EJET PLC Trainer is designed using standard industrial parts in real PLC application. Comprehensive vocational training and educational training tool for engineering student to enhance skill in automation technology.

EPT300 is a portable briefcase designed with standard PLC learning kit suitable for variety brand with built-in power supply, 4mm socket/phoenix contact, simulation indicator lamp, toggle switch, operation start/stop/Estop button etc

• Digital input: 16 channel • Digital output: 16 channel • Communication : Ethernet