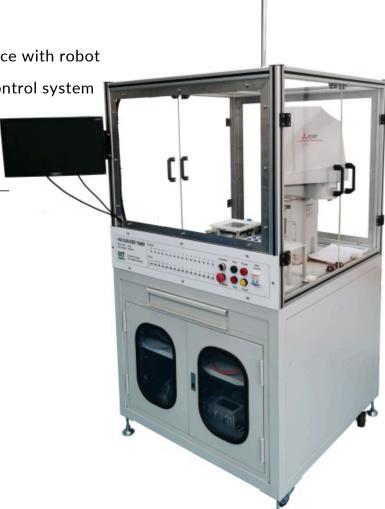

## **4 AXIS SCARA ROBOT ARM 80200**

The 4 Axis SCARA Robot Arm is a precise and fast robotic arm with three rotational axes and one vertical axis, ideal for tasks like assembly, sorting, and packaging. Its design ensures high accuracy and speed, making it a valuable tool for automating repetitive tasks in various industrial settings.

## **Technical Specification: -**

| No | Component                            | Qty |
|----|--------------------------------------|-----|
| 1  | 4 Axis SCARA Robot Arm, 3kg pay load | 1   |
| 2  | Robot Controller                     | 1   |
| 3  | Teach Pendant                        | 1   |
| 4  | Robot Simulation Software            | 1   |
| 5  | Robot I/O Simulator Box              | 1   |
| 6  | Input Output Interface               | 1   |
| 7  | 1000x800x1750 Robot Workstation      | 1   |
| 8  | Vision Inspection Camera 2MP         | 1   |
| 9  | Lighting source                      | 1   |
| 10 | Air Service Unit                     | 1   |
| 11 | Solenoid Valve                       | 1   |
| 12 | Vacuum Valve                         | 1   |