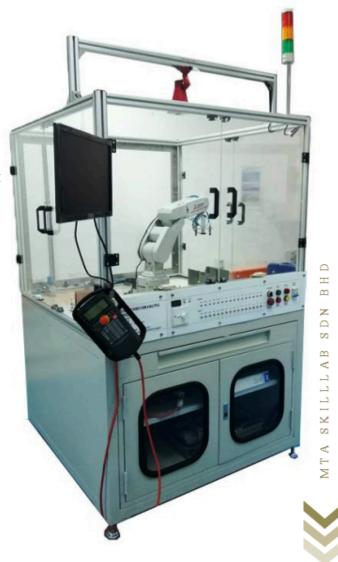

## **6 AXIS ARTICULATED ROBOT ARM 80100**

The 6 Axis Articulated Robot Arm is a versatile and advanced robotic system designed for a wide range of applications, from industrial automation to research and education. This robot arm features six degrees of freedom, which allows it to perform complex movements and reach multiple positions with precision. Its articulated design mimics the range of motion and flexibility of a human arm, enabling tasks such as welding, painting, assembly, and material handling.

## **Technical Specification: -**

| No | Component                        | Qty |
|----|----------------------------------|-----|
| 1  | 2kg 6 Axis Articulated Robot Arm | 1   |
| 2  | Robot Controller                 | 1   |
| 3  | Teach Pendant                    | 1   |
| 4  | Input Output Interface           | 1   |
| 5  | Robot I/O Simulator Box          | 1   |
| 6  | Robot Simulation Software        | 1   |
| 7  | 1000x800x1750 Robot Workstation  | 1   |
| 8  | Transparent Solar Cell           | 10  |
| 9  | Radiation Sensor                 | 1   |
| 10 | Input / Output Storage Tray      | 1   |
| 11 | Voltage Display unit             | 1   |

| No | Component                      | Qty |
|----|--------------------------------|-----|
| 12 | Air Service <mark>Un</mark> it | 1   |
| 13 | PLC Unit                       | 1   |
| 14 | DC Power Supply 5.1A           | 1   |
| 15 | Light Source 100W              | 1   |
| 16 | Pneumatic Tube (1M)            | 20  |
| 17 | Air Fittings                   | 1   |
| 18 | Pneumatic End Effector         | 1   |
| 19 | Solenoid Valve                 | 1   |
| 20 | Computer Workstation           | 1   |
| 21 | Low noise Air Compressor       | 1   |
| 22 | Status Tower Light             | 1   |